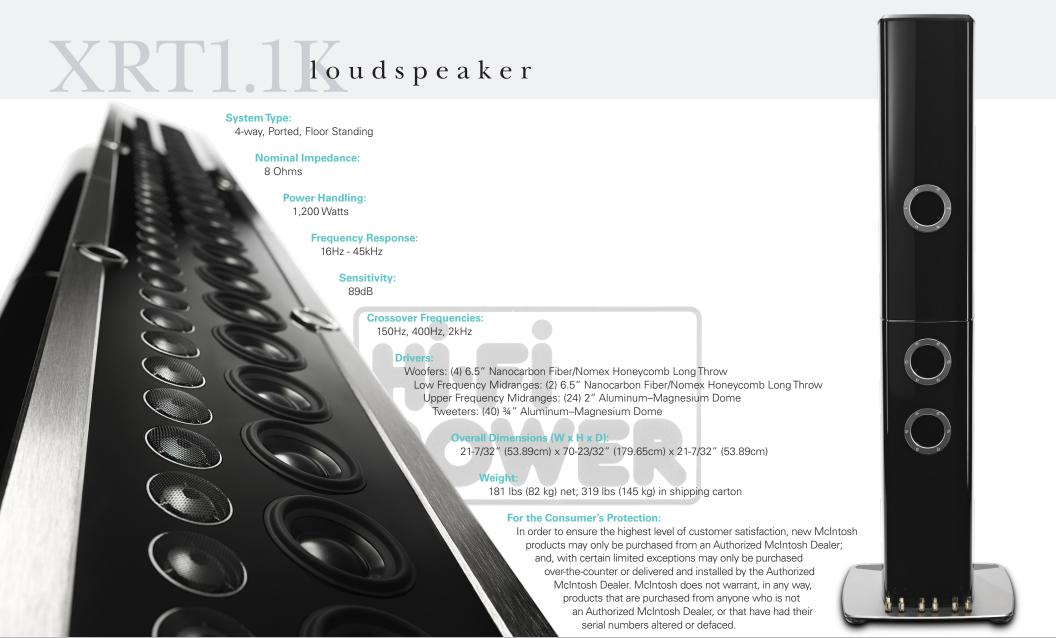

## R loudspeaker

- The XRT1.1K is an extraordinary loudspeaker that produces a powerful aural experience and sonic performance that can easily fill a room with astonishing musicality.
- Follows in the footsteps of the larger-than-life XRT2.1K but is more accessibly sized to more comfortably fit in a wider variety of homes.
- Uses our line array speaker design for a sound that is smooth and wide for all listeners.
- A ported, 4-way speaker, the XRT1.1K produces excellent sound quality at all levels of human hearing via 70 individual drivers for nearly unparalleled sound reproduction.
- The crossover network is engineered to ensure an even frequency response over the entire audible range. The type of inductor used in each section of the crossover network has been specially chosen for high linearity, even at high power levels.
- The bass cabinet is a combination of brushed and black aluminum and is finished with 7 layers of high gloss piano black paint. The line array mimics the timeless McIntosh front panel appearance with a black center section and silver trim. The grilles magnetically attach for easy removal.
- McIntosh gold-plated Solid Cinch™ speaker binding posts easily but securely attach your speaker cables to prevent them from coming loose while also ensuring a quality signal is delivered to the speaker.