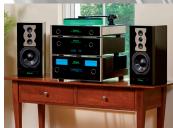

## **Companion Products**

The MC1.25KW or MC611 Amplifier, C52 or C2600 Preamplifier, MX160 AV Processor, MCD600 SACD/CD Player, MT10 Turntable, MR87 AM/FM Tuner, MB50 Streaming Audio Player, MEN220 Room Correction System, MPC1500 Power Controller and McIntosh Speaker Cables are logical companions for the XRT1.1K Loudspeaker. Your Authorized Dealer can provide additional information on other McIntosh product combinations.