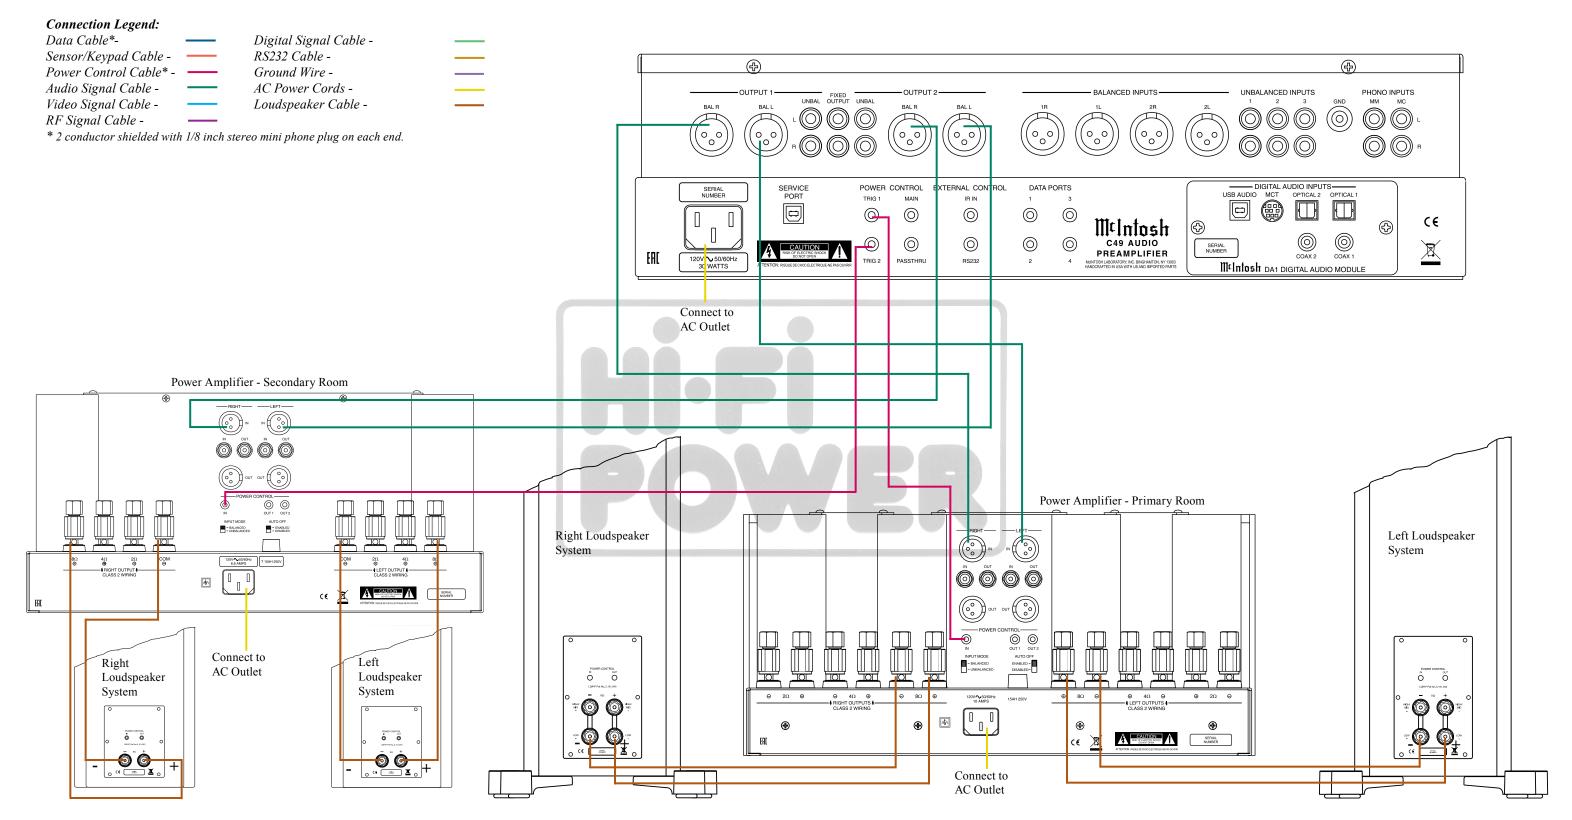

Note: Refer to the C49 Owner's Manual page 8 for additional connection information.

Note: Refer to the C47 Owner's Manual page 9 for additional connection information.

McIntosh Laboratory, Inc. 2 Chambers Street Binghamton, New York 13903-2699 Phone: PROFESSIONAL PROFESSIONAL PROFESSIONAL AUDIOVISUAL • MAPNH 8 A0HNA 10433 • THA. 210 3845676 - 210 3845272 FAX. 210 3809747 • e-mail: sales@hifipower.gr •