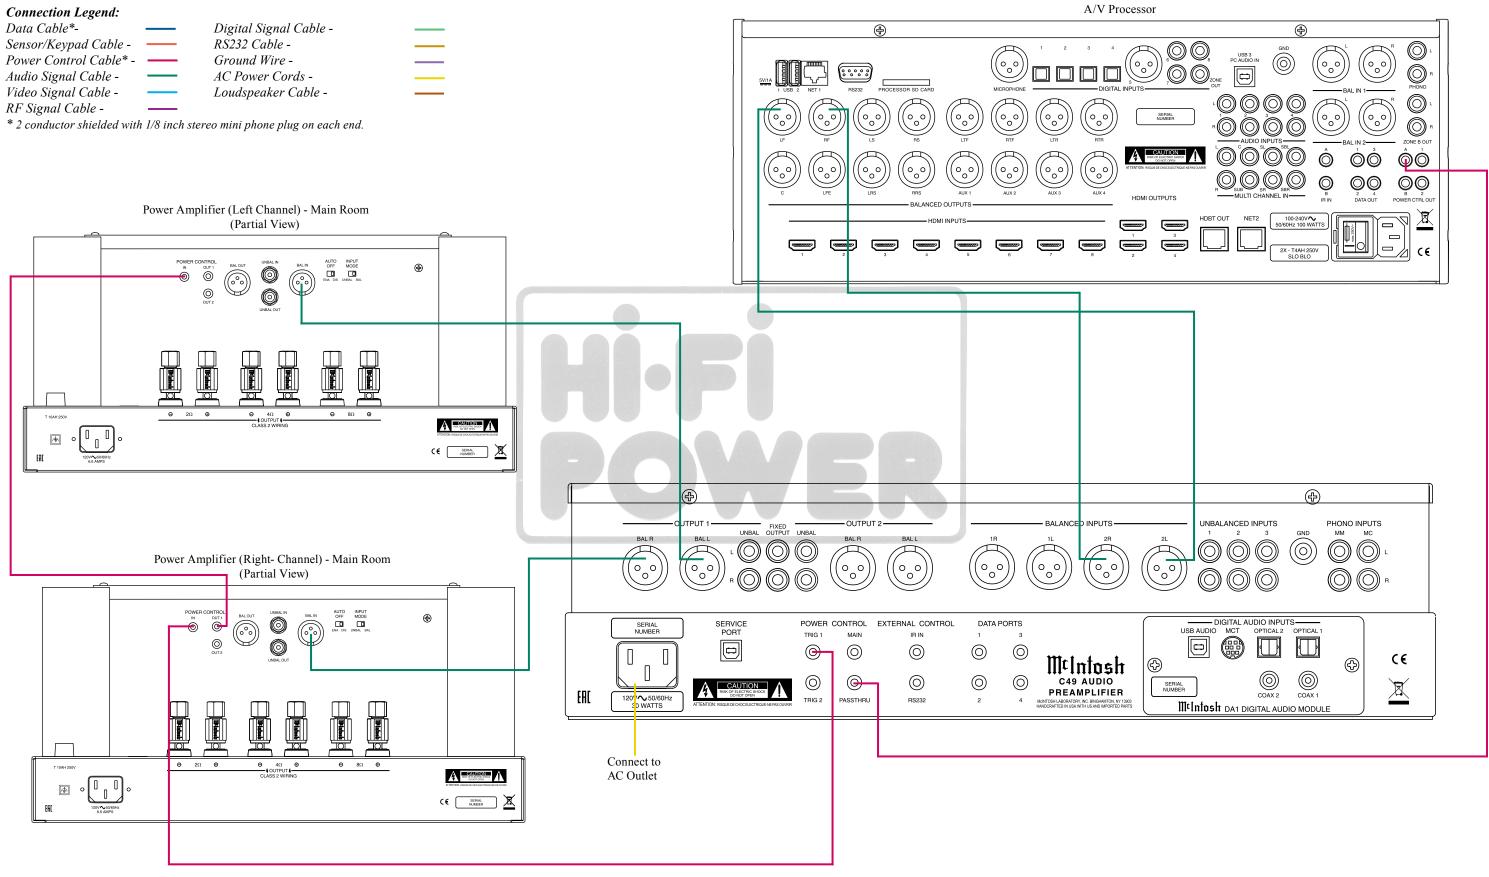

Note: Refer to the C49 Owner's Manual page 8 for additional connection information.

Note: Refer to the C47 Owner's Manual page 9 for additional connection information.

McIntosh Laboratory, Inc. 2 Chambers Street Binghamton, New York 13903-2699 Phone: PROFESSIONAL PROFESSIONAL PROFESSIONAL AUDIOVISUAL • MAPNH 8 A0HNA 10433 • THA. 210 3845676 - 210 3845272 FAX. 210 3809747 • e-mail: sales@hifipower.gr •