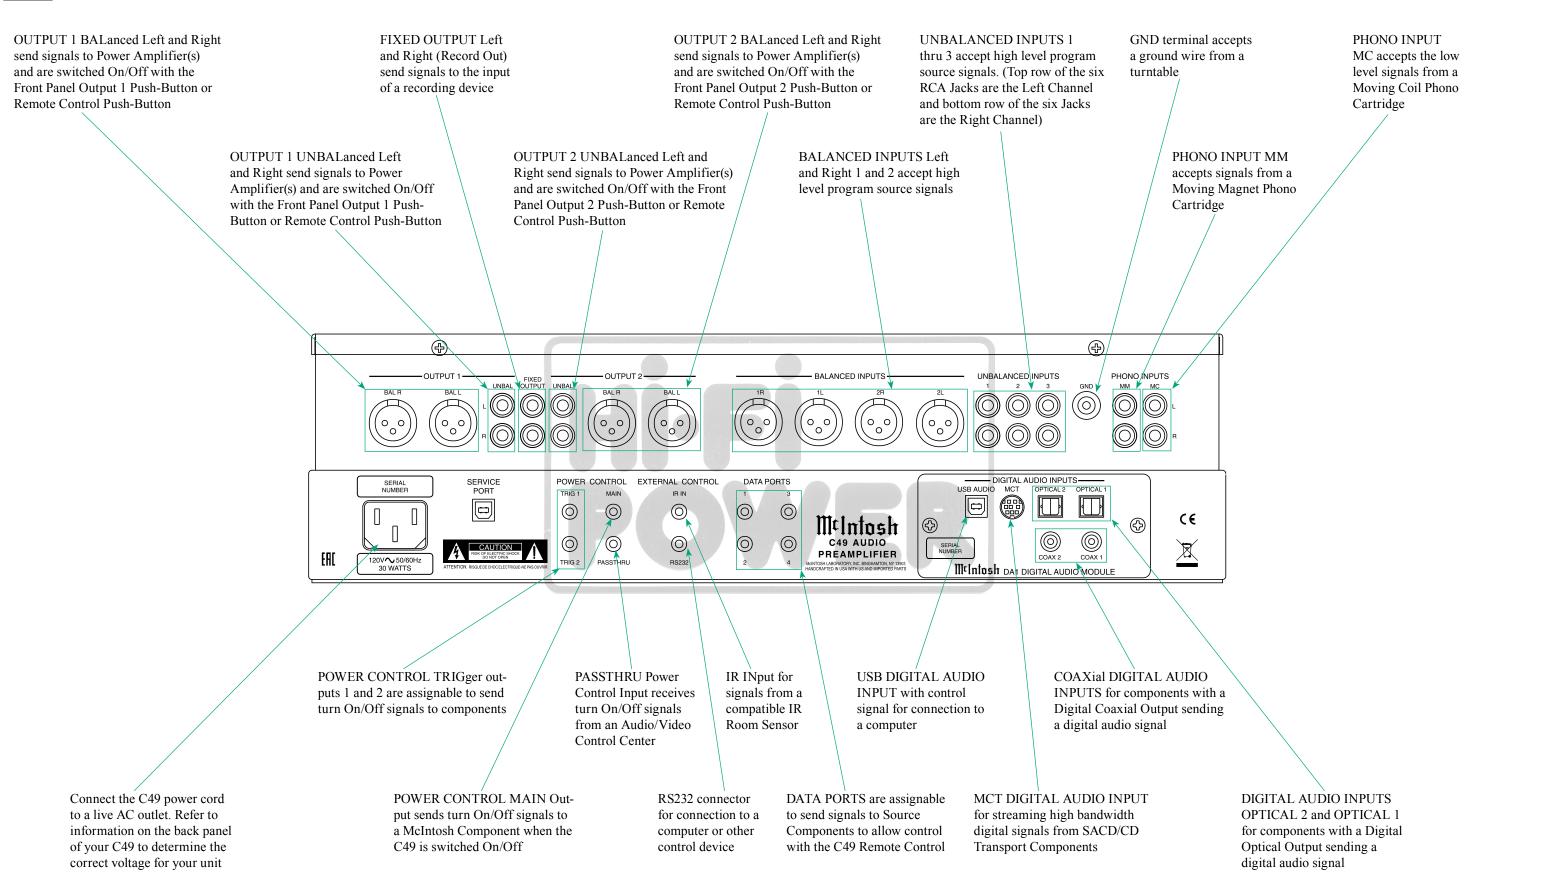

rds -        |  |
| Video Signal Cable - 🛛 🗕  | <br>Loudspeaker Cable - |  |
| RF Signal Cable - —       |                         |  |



McIntosh Laboratory, Inc. 2 Chambers Street Binghamton, New York 13903-2699 Phone: PROFESSIONAL PROFESSIONAL PROFESSIONAL OWER AUDIOVISUAL • MAPNH 8 A0HNA 10433 • THA. 210 3845676 - 210 3845272 FAX. 210 3809747 • e-mail: sales@hifipower.gr •



Note: Refer to the C49 Owner's Manual page 8 for additional connection information.





Note: Refer to the C47 Owner's Manual page 9 for additional connection information.



McIntosh Laboratory, Inc. 2 Chambers Street Binghamton, New York 13903-2699 Phone: PROFESSIONAL PROFESSIONAL PROFESSIONAL AUDIOVISUAL • MAPNH 8 A0HNA 10433 • THA. 210 3845676 - 210 3845272 FAX. 210 3809747 • e-mail: sales@hifipower.gr •