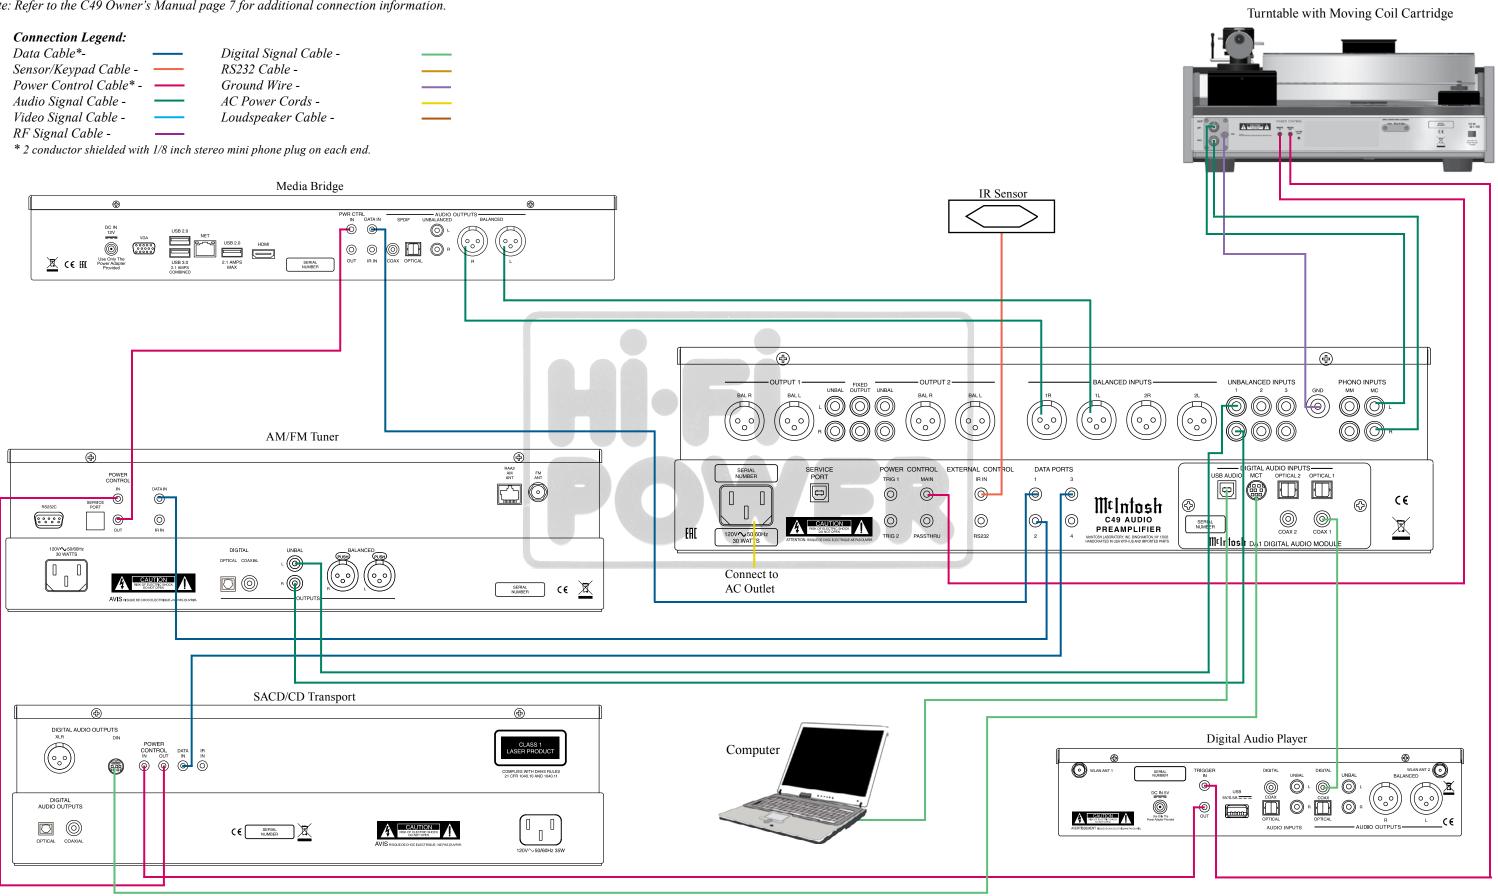

Note: Refer to the C49 Owner's Manual page 7 for additional connection information.

| Connection Legend:        |                         |  |
|---------------------------|-------------------------|--|
| Data Cable*- 🛛 🗕          | Digital Signal Cable -  |  |
| Sensor/Keypad Cable - 🛛 🗕 | RS232 Cable -           |  |
| Power Control Cable*      | <br>Ground Wire -       |  |
| Audio Signal Cable - 🛛 🗕  | AC Power Cords -        |  |
| Video Signal Cable - 🛛 🗕  | <br>Loudspeaker Cable - |  |
| RF Signal Cable - —       |                         |  |