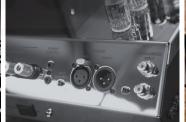

### **Outputs:**

1 Balanced 1 Unbalanced

> 1 Coax 1 Optical

# **Digital-to-Analog Converter (DAC):**

2-channel, 32-bit/192kHz, balanced

### Overall Dimensions (W x H x D):

17-1/2" (44.5cm) x 6" (15.3cm) x 19" (48.3cm)

## Weight:

28 lbs (12.7kg) net, 42.5 lbs (19.2kg) in shipping carton

## For the Consumer's Protection:

In order to ensure the highest level of customer satisfaction, new McIntosh products may only be purchased from an Authorized McIntosh Dealer; and, with certain limited exceptions may only be purchased over-the-counter or delivered and installed by the Authorized McIntosh Dealer. McIntosh does not warrant, in any way, products that are purchased from anyone who is not an Authorized McIntosh Dealer, or that have had their serial numbers altered or defaced.













## **Companion Products**

The MA5200 Integrated Amplifier, MT5 Precision Turntable and XR50 Loudspeakers are logical companions for the MCD350 SACD/CD Player. Your Authorized Dealer can provide additional information on other McIntosh product combinations.

To learn more, please call us at 1.800.538.6576.