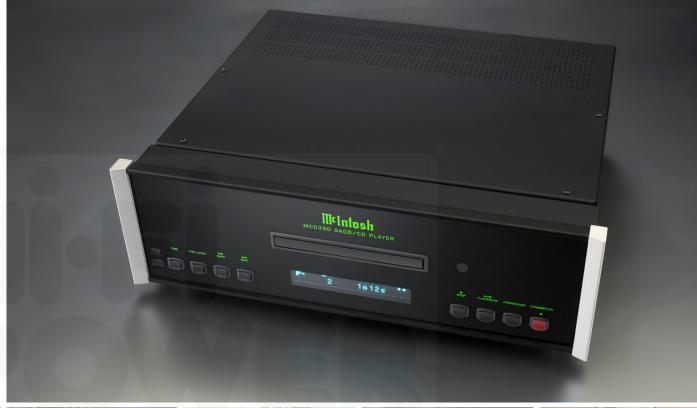

# MCD35 sacd/cd player

- The MCD350 SACD/CD Player delivers a pure playback experience from your SACDs and CDs.
- Features a balanced 2-channel, 32-bit/192kHz Digital-to-Analog Converter (DAC) to reproduce your music with great clarity.
- Includes fixed balanced and unbalanced analog stereo outputs. Digital coax and optical outputs also included if an external DAC is preferred.
- 2x read speed allows disc data to be stored in a buffer memory for a better error correction and tracking.
- Rigid aluminum die-cast CD tray.

# sacd/cd player