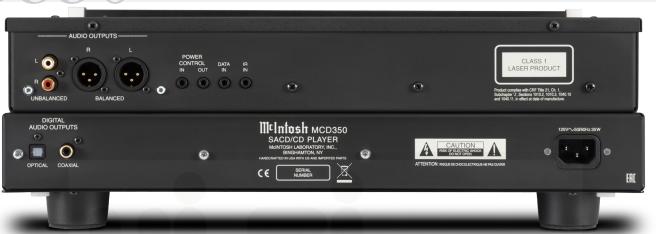

# MCD35 sacd/cd player

- The MCD350 SACD/CD Player delivers a pure playback experience from your SACDs and CDs.
- Features a balanced 2-channel, 32-bit/192kHz Digital-to-Analog Converter (DAC) to reproduce your music with great clarity.
- Includes fixed balanced and unbalanced analog stereo outputs. Digital coax and optical outputs also included if an external DAC is preferred.
- 2x read speed allows disc data to be stored in a buffer memory for a better error correction and tracking.
- Rigid aluminum die-cast CD tray.















Pure Playback Experience





# sacd/cd player



## **Disc Formats:**

SACD, CD, MP3, WMA

### **Frequency Response:**

SACD: 4Hz-40kHz +0.5dB/-2dB CD: 4Hz-20kHz +/-0.5dB

#### **Total Harmonic Distortion:**

SACD: 0.003% CD: 0.002%

# S/N Ratio:

108dB

# **Dynamic Range:**

100dB

#### **Outputs:**

1 Balanced 1 Unbalanced

> 1 Coax 1 Optical

# **Digital-to-Analog Converter (DAC):**

2-channel, 32-bit/192kHz, balanced

### Overall Dimensions (W x H x D):

17-1/2" (44.5cm) x 6" (15.3cm) x 19" (48.3cm)

## Weight:

28 lbs (12.7kg) net, 42.5 lbs (19.2kg) in shipping carton

## For the Consumer's Protection:

In order to ensure the highest level of customer satisfaction, new McIntosh products may only be purchased from an Authorized McIntosh Dealer; and, with certain limited exceptions may only be purchased over-the-counter or delivered