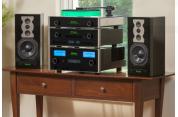

## **Companion Products**

The MA5200 Integrated Amplifier, MT5 Precision Turntable and XR50 Loudspeakers are logical companions for the MCD350 SACD/CD Player. Your Authorized Dealer can provide additional information on other McIntosh product combinations.